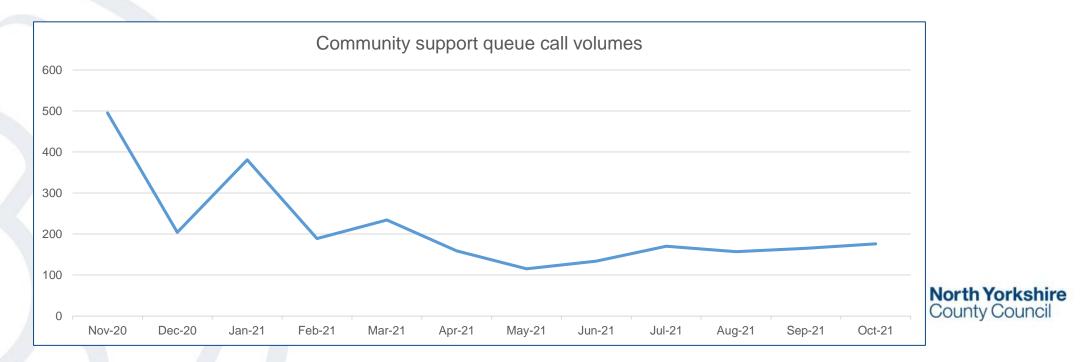

## Community Support line a year in review

CSC has handled 2579 inbound calls via the community support line from 1 November 2020 to 31 October 2021.

Top demands for the year... 184 food shopping 129 prescription collections 22 covid-19 support grant 19 priority shopping slots