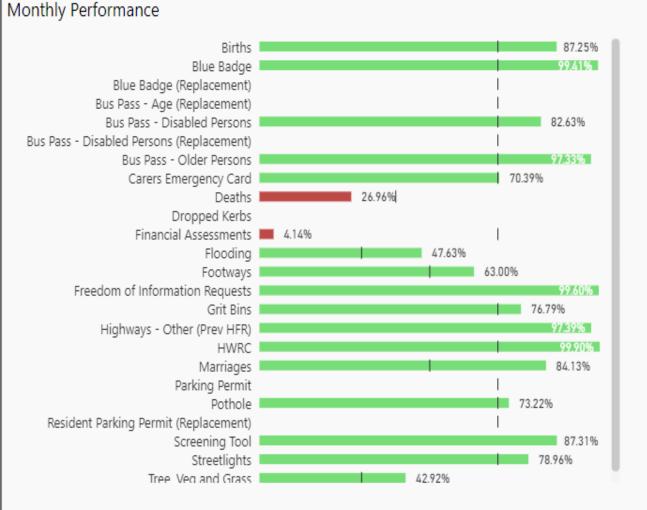

a range of funding to help those hardest hit by the pandemic: northyorks.gov.uk/news/article/m</li> <li>10 tl 63 ♥ 788 the second sec</li></ul> |                                                                    | <complex-block>         Image: Section Society Society</complex-block> | Arrow Yorkshire County Council Use Sum of the Sum of |

# Customer Portal Usage Nov 2020 to Oct 2021

35,779 new account registrations in (31,547 in 2019-2020 )

On average, customers submitted 1.64 repeat service requests each (1.72 in 2019-2020)

72,196 digital service requests made (59,019 in 2019 -2020), 41,000 of these by registered users

11,927 new subscriptions to marketing emails which is 35% of all registrations

Total 120,884 customer accounts by the end of October 21





# Portal KPI summary



#### Month in Review



#### Month in Review

01/11/2020 31/10/2021

#### Monthly Performance

01/11/2019 31/10/2020





# Impact of Covid on the % of service requests on-line

% of service requests on-line as a proportion of total CSC demand (Oct)



- High Volumes of Social Care Demand few on-line services available
- Covid Services did not have on-line options
- Many services were adjusted during covid i.e. Birth registration, Death Registration and Ceremonies – Customers were calling for reassurance
- Numbers have not recovered fully as a result of the Continued high demand for Adult Social Care.



# **CSC** - Frontline





- October demand was 6% down on previous year and 12% down from September
- The average handling time was 5% down on previous year although increased from last