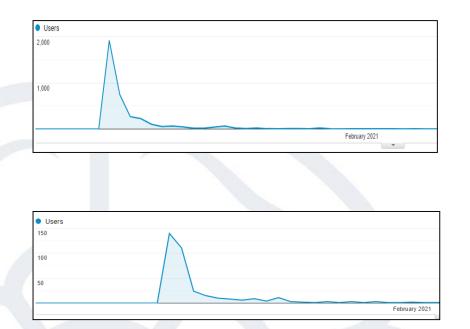

# Outbound E-Mail Campaign – Impact on the Website

Lockdown 3 Covid-19 guidance email / mailing impact Did customers use the links to the website from the email?

8 Jan spike

12 Jan spike

## On 8 Jan customers went on to visit...

44 visits went to https://www.northyorks.gov.uk/contact-us

- 27 visits to https://www.northyorks.gov.uk/my-account
- 11 visits to https://www.northyorks.gov.uk/get-touch