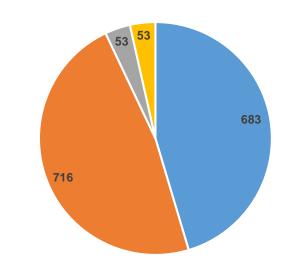

# **CSC New services 2021**

Launch of CSC handling inbound calls for Credit Control

- In October we moved Credit Control calls into the Customer Service Centre to support the Credit Control Team focus efforts on collecting debit.
- This move has seen over 45% of customers currently calling the credit control number making payment via the automated telephone payment system
- 30% of 716 are queries on invoices which the CSC can triage back to the service area that raised the invoice for review
- The remaining are 494 customer calls which need support to make a payment – These calls are currently still going to Credit Control.

### • Next steps

- CSC to
- Start taking payments
- Post out direct debit mandates
- Leaving only 53 of the previous contacts those customer needing support with financial difficulties going to the credit control team