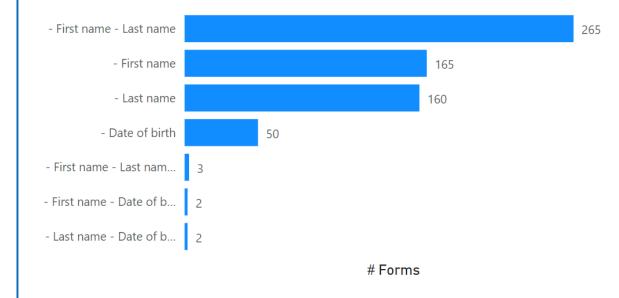

#### **Triage & Complex Claims**

Where forms were submitted and there has been an issue in the information captured, that information is below. We have a process to contact these again and resolve the issues.