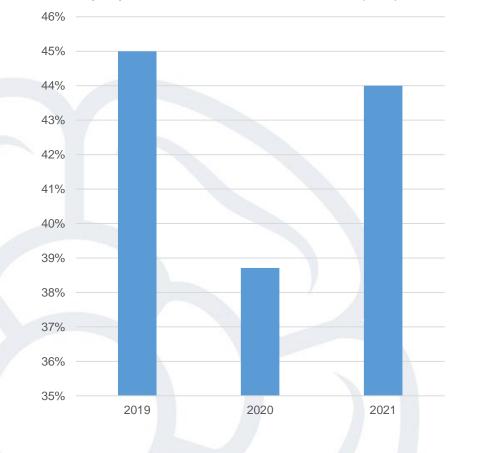

# Impact of Covid on the % of service requests on-line

% of service requests on-line as a proportion of total CSC demand (Oct)

- High Volumes of Social Care Demand few on-line services available
- Covid Services did not have on-line options
- Many services were adjusted during covid i.e. Birth registration, Death Registration and Ceremonies – Customers were calling for reassurance
- Numbers have not recovered fully as a result of the Continued high demand for Adult Social Care.