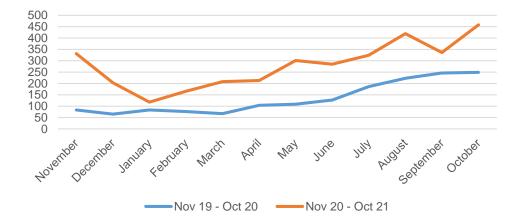

# CSC – Citizen and Professional Queues

The abandon rate on the citizen line was 8.6% and 33.9% for Professionals for October compared with 7.9% and 24.3% for September.

- October was the second full month of the citizen and professional social care queues.
- The average speed of answer on the citizen queue in October was 168 seconds and 610 seconds for professionals.