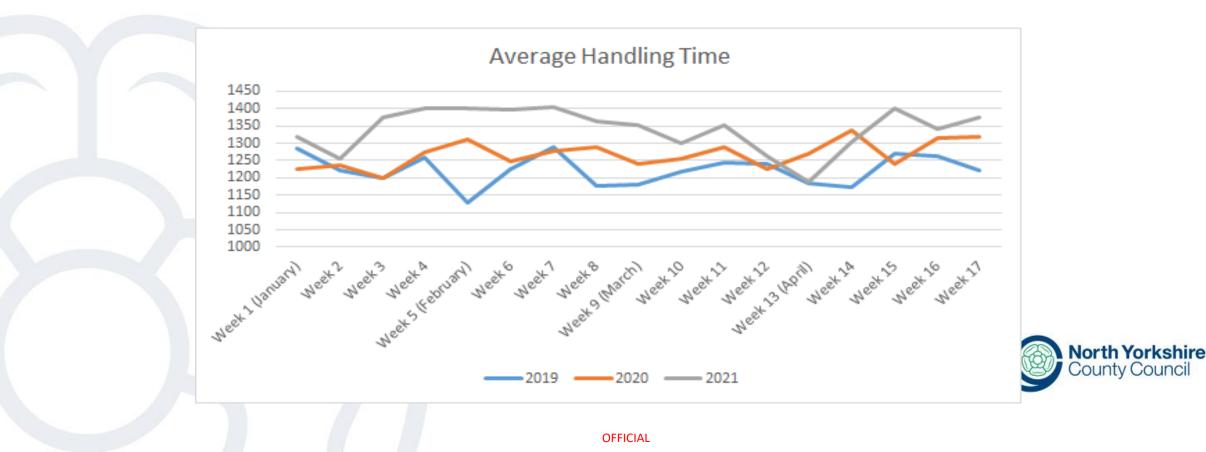

# Social Care Average Handling Time (AHT)

The AHT for Social Care calls has been significantly higher in 2021 compared to previous years. Factors are varied and range from complexity based on changing population needs, changing guidelines, additional information being required to be captured, behaviour changes due to working from home and remote peer reviews being required. AHT has increased by 10% compared to 2019 and by 6% compared to 2020