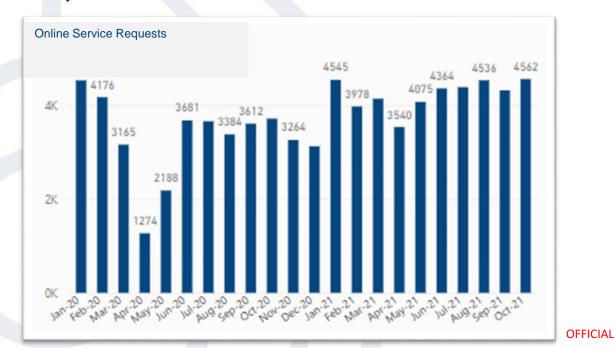

# Customer Portal Usage Nov 2020 to Oct 2021

35,779 new account registrations in (31,547 in 2019-2020 )

On average, customers submitted 1.64 repeat service requests each (1.72 in 2019-2020)

72,196 digital service requests made (59,019 in 2019 -2020), 41,000 of these by registered users

11,927 new subscriptions to marketing emails which is 35% of all registrations

Total 120,884 customer accounts by the end of October 21