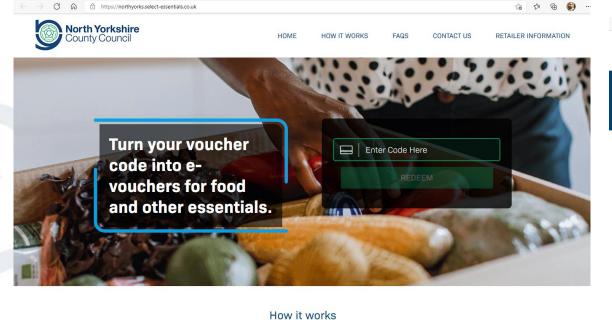

## Rapid Solution Design High Level Customer Journey: Digital

Below is the flow of how we will facilitate the digital direct award claim process. To the right are examples of the online form that we are building to support this process County Council Household Support Fund

#### Before you start

The Household Support Fund (HSF) is designed to help people afford basic essentials over winter. It's available to assist households, through small grants, helping them with things such as food, clothing and utilities.

You can use this form to request your voucher or reque<mark>st a replacement letter if vou've lost it.</mark>