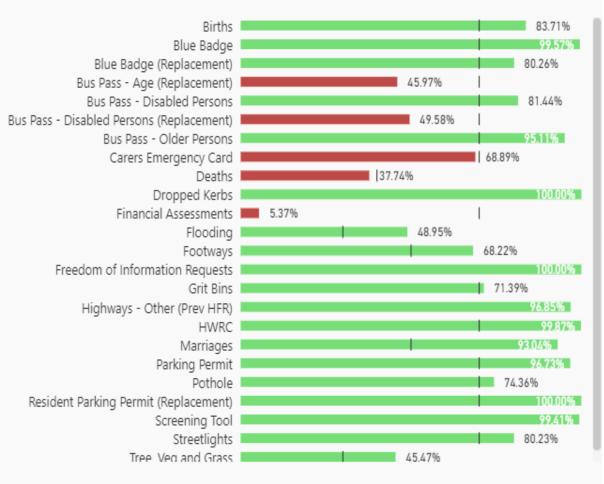

elp those hardest hit by the pandemic: northyorks.gov.uk/news/article/m</li> <li>10 tl 63 ♥ 788 the second sec</li></ul> |                                                                    | <complex-block>         Image: Section Society Society</complex-block> | Arrow Yorkshire County Council Use Sum of the Sum of |

# Customer Portal Usage Nov 2020 to Oct 2021

35,779 new account registrations in (31,547 in 2019-2020 )

On average, customers submitted 1.64 repeat service requests each (1.72 in 2019-2020)

72,196 digital service requests made (59,019 in 2019 -2020), 41,000 of these by registered users

11,927 new subscriptions to marketing emails which is 35% of all registrations

Total 120,884 customer accounts by the end of October 21





# Portal KPI summary



#### Month in Review



#### Month in Review

01/11/2020 31/10/2021

#### Monthly Performance

01/11/2019 31/10/2020





# Impact of Covid on the % of service requests on-line

% of service requests on-line as a proportion of total CSC demand (Oct)



- High Volumes of Social Care Demand few on-line services available
- Covid Services did not have on-line options
- Many services were adjusted during covid i.e. Birth registration, Death Registration and Ceremonies – Customers were calling for reassurance
- Numbers have not recovered fully as a result of the Continued high demand for Adult Social Care.



# **CSC** - Frontline





- October demand was 6% down on previous year and 12% down from September
- The average handling time was 5% down on previous year although increased from last month. New team members