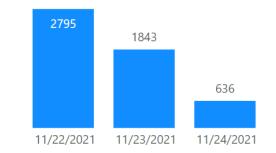

#### **Successful Form Submissions**

Where the form was submitted successfully, we responded per below by email

We've confirmed by SMS for those who have asked for it; below is the number of SMS