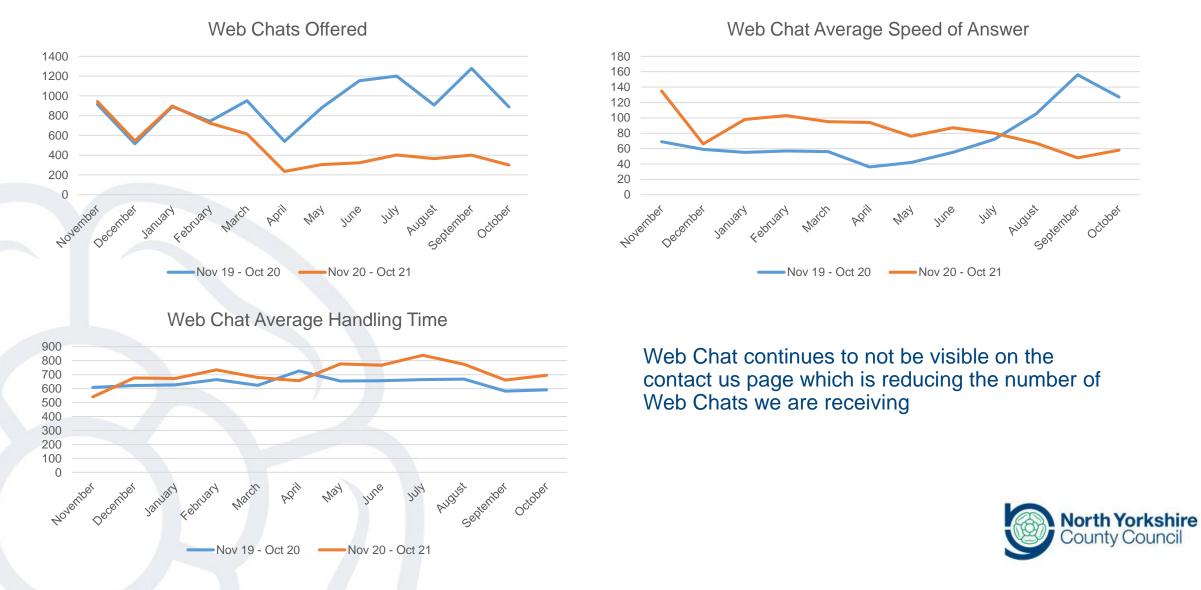

HT for Social Care calls has been significantly higher in 2021 compared to previous years. Factors are varied and range from complexity based on changing population needs, changing guidelines, additional information being required to be captured, behaviour changes due to working from home and remote peer reviews being required. AHT has increased by 10% compared to 2019 and by 6% compared to 2020



# CSC – Citizen and Professional Queues



The abandon rate on the citizen line was 8.6% and 33.9% for Professionals for October compared with 7.9% and 24.3% for September.

- October was the second full month of the citizen and professional social care queues.
- The average speed of answer on the citizen queue in October was 168 seconds and 610 seconds for professionals.





# CSC – Web Chat



OFFICIAL



# Improving customer experience

Including accessibility

# Accessibility update

- Each services should have 2 or more access channels telephone is not always the best channel
- Customer Service centre becomes the accessibility co-ordination hub
- If a customer has a need for a specific access channel the customer should be able to stay on that access channel even into the back office – this is the risk at the moment.

Need to consider the access channels available to support customers in other teams.



# **Initial Changes Made On-line to Improve Accessibility**



| Available services | Accessibility     | North Yorkshire<br>County Council |
|--------------------|-------------------|-----------------------------------|
| Help and support   | Cookies policy    |