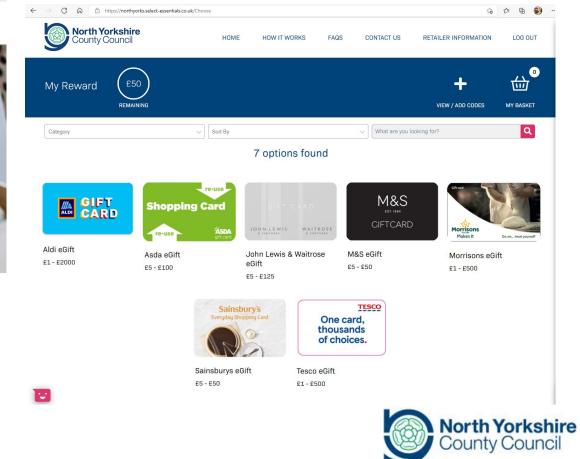

# Rapid Solution Design Voucher Provider

Help us improve by sharing your feedback. (Please use the contact us page for any enquiries)

More than one Select Code to redeem? No problem, just add your codes one at a

time, then you'll be able to spend them together.

#### Process for voucher provider Landing page on the left, voucher selection below