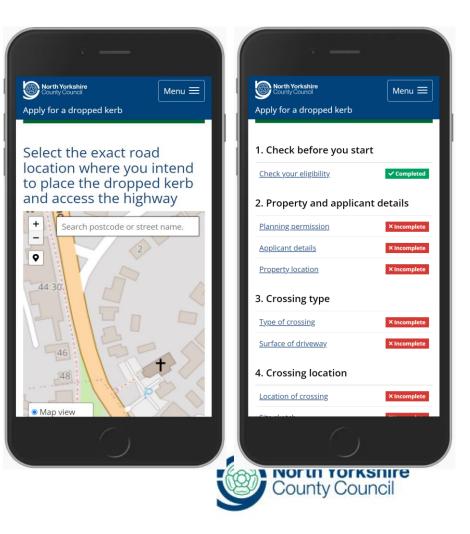

# CSC Live Services October 2021 <u>Dropped Kerbs</u>

- 15th October new online application
- 41 online requests have been made since go live 100% online
- Paper exception route is currently a temporary one a long term solution is being worked on to align with our Accessibility policy and can be reused with other services.
- Estimated savings for this service moving fully online (with an expected low number of paper exceptions) across the CSC and highways service areas are £13,707 – with further possible savings predicted by reduced calls into the CSC.