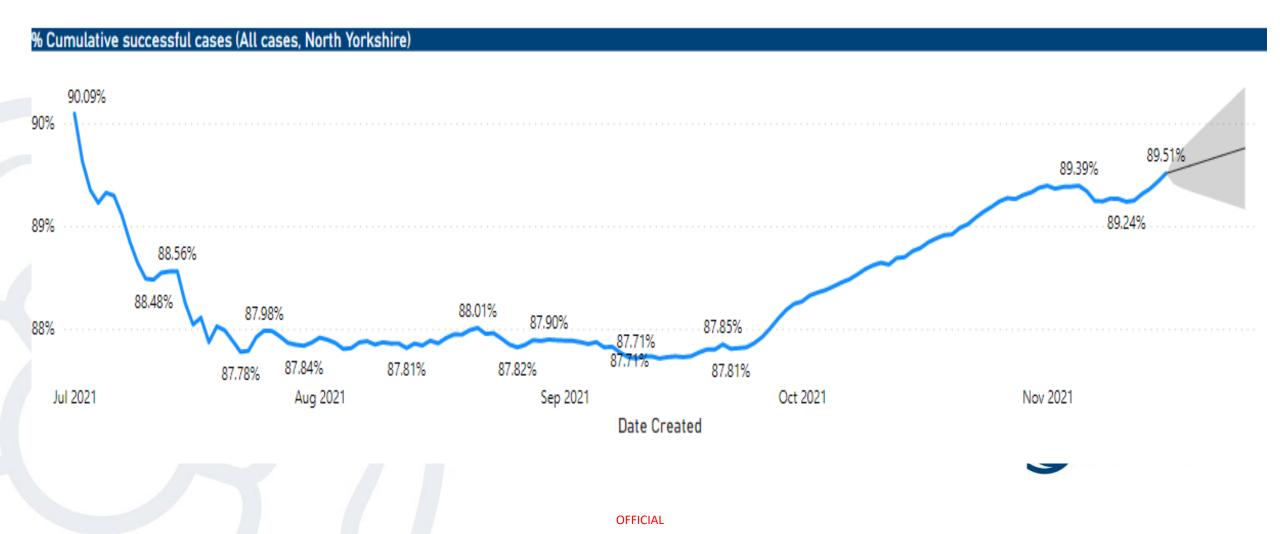

# CSC – Citizen and Professional Queues

The abandon rate on the citizen line was 8.6% and 33.9% for Professionals for October compared with 7.9% and 24.3% for September.

- October was the second full month of the citizen and professional social care queues.
- The average speed of answer on the citizen queue in October was 168 seconds and 610 seconds for professionals.