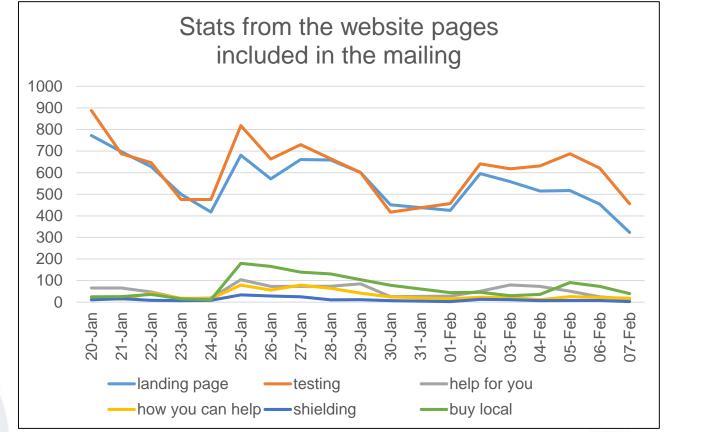

### Did activity on the website alter when the postal mailing went out?

On 25 Jan there was an increase in viewings on the pages that were mentioned in the postal mailing. It is highly likely to be as a result of the mailing landing on doorsteps.

The mailing relies on the post person delivering the mailing which is likely to be along with any other mail shots they have.

Anecdotal evidence that the mailing wasn't received when asking family, friends and colleagues