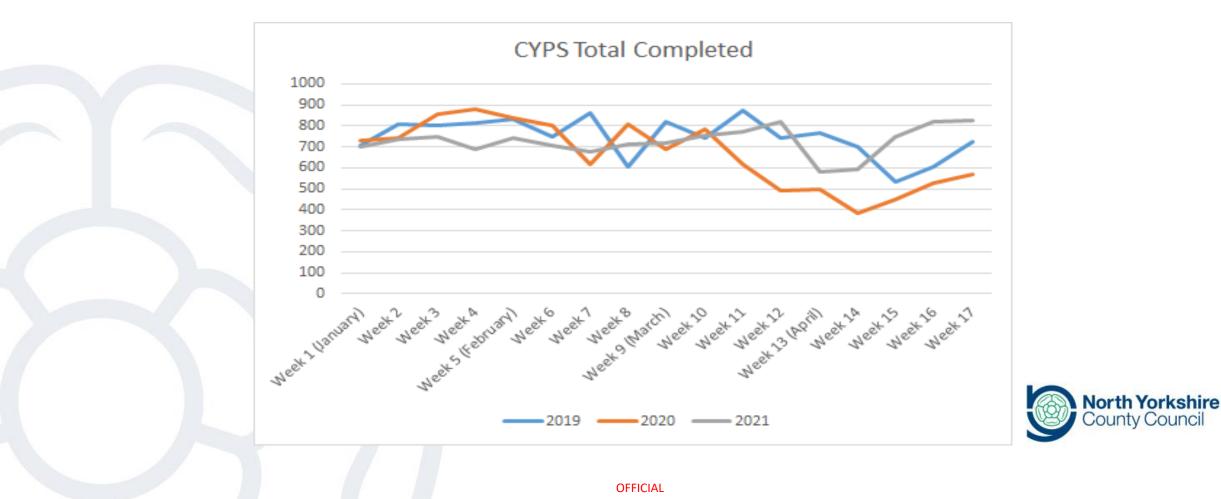

# **Complete CYPS Data**

CYPS demand has reduced by 3% contacts per week compared to the corresponding weeks in 2019 and a 9% increase compared to 2020 (April 2020 reduction was a result of initial lockdown for Covid19)