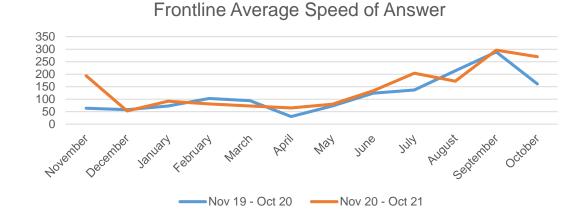

# **CSC** - Frontline

- October demand was 6% down on previous year and 12% down from September
- The average handling time was 5% down on previous year although increased from last month. New team members have joined and are reducing their time nearer to target
- The average speed of answer has continued to recover and improved against last month