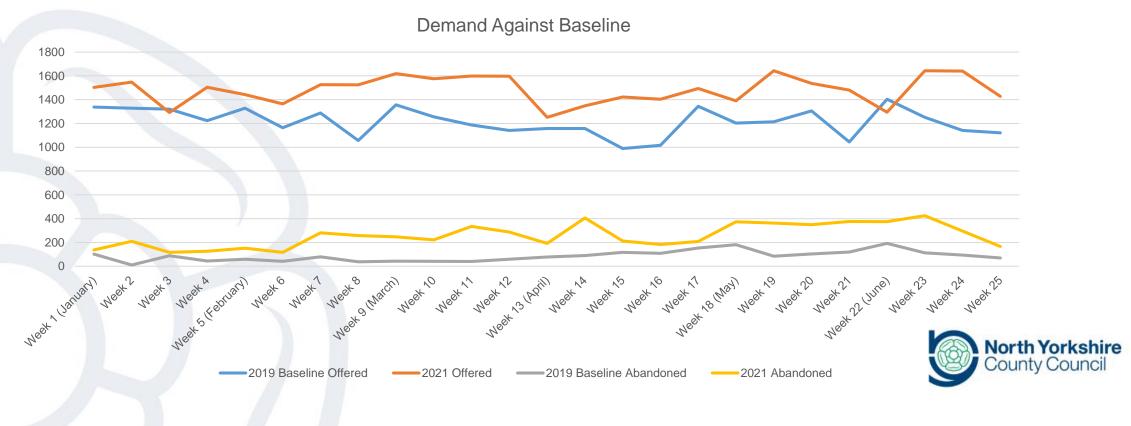

## **Complete HAS Demand**

HAS demand has increased by 6% contacts per week compared to the corresponding weeks in 2019 and a 23% increase compared to 2020 (April 2020 reduction was a result of initial lockdown for Covid19)

# **Complete CYPS Data**

CYPS demand has reduced by 3% contacts per week compared to the corresponding weeks in 2019 and a 9% increase compared to 2020 (April 2020 reduction was a result of initial lockdown for Covid19)