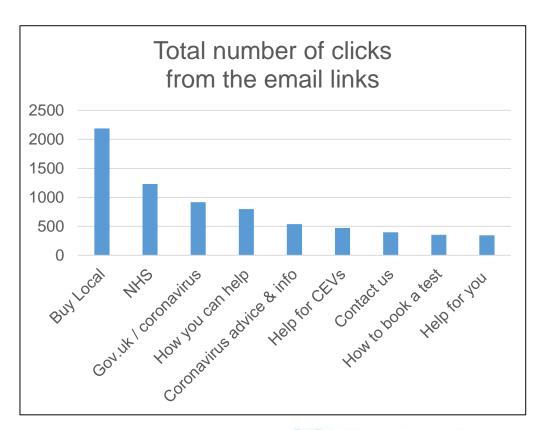

# Outbound E-Mail Campaign – Impact on the Website

Lockdown 3 Covid-19 guidance email / mailing impact Did customers use the links to the website from the email?

8 Jan spike

12 Jan spike

## On 8 Jan customers went on to visit...

44 visits went to https://www.northyorks.gov.uk/contact-us

- 27 visits to https://www.northyorks.gov.uk/my-account
- 11 visits to https://www.northyorks.gov.uk/get-touch