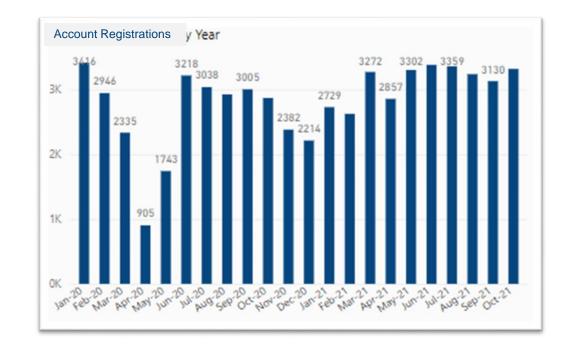

# Customer Portal Usage Nov 2020 to Oct 2021

35,779 new account registrations in (31,547 in 2019-2020 )

On average, customers submitted 1.64 repeat service requests each (1.72 in 2019-2020)

72,196 digital service requests made (59,019 in 2019 -2020), 41,000 of these by registered users

11,927 new subscriptions to marketing emails which is 35% of all registrations

Total 120,884 customer accounts by the end of October 21