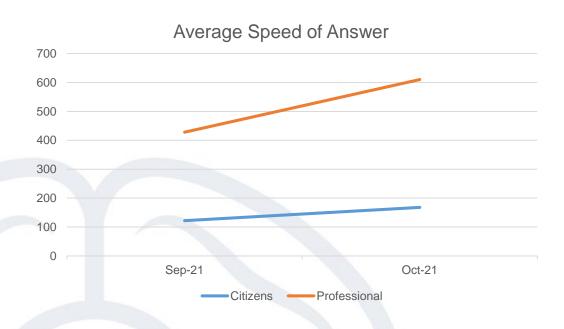

# CSC – Citizen and Professional Queues

The abandon rate on the citizen line was 8.6% and 33.9% for Professionals for October compared with 7.9% and 24.3% for September.

- October was the second full month of the citizen and professional social care queues.
- The average speed of answer on the citizen queue in October was 168 seconds and 610 seconds for professionals.