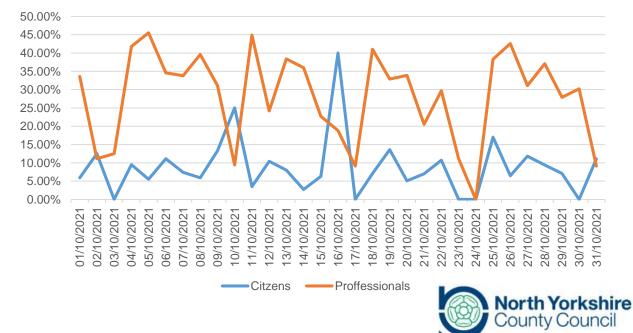

# CSC – Citizen and Professional Queues

The abandon rate on the citizen line was 8.6% and 33.9% for Professionals for October compared with 7.9% and 24.3% for September.

- October was the second full month of the citizen and professional social care queues.
- The average speed of answer on the citizen queue in October was 168 seconds and 610 seconds for professionals.