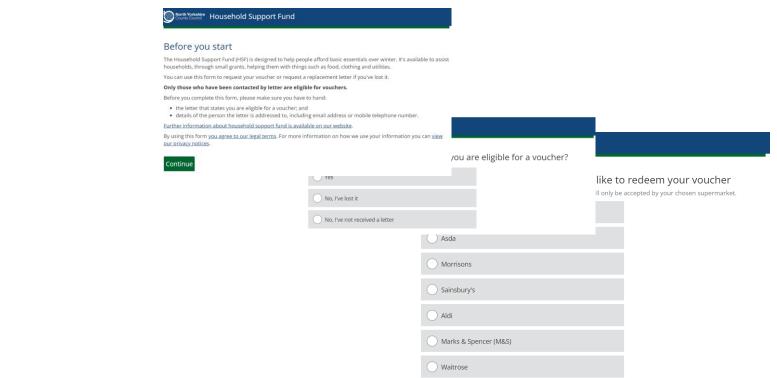

#### Before you start

The Household Support Fund (HSF) is designed to help people afford basic essentials over winter. It's available to assist households, through small grants, helping them with things such as food, clothing and utilities.

You can use this form to request your voucher or reque<mark>st a replacement letter if vou've lost it.</mark>

#### Only those who have been contacted by letter are e Son North Yorkshire Household Support Fund

the letter that states you are eligible for a voucher;

details of the person the letter is addressed to, incl