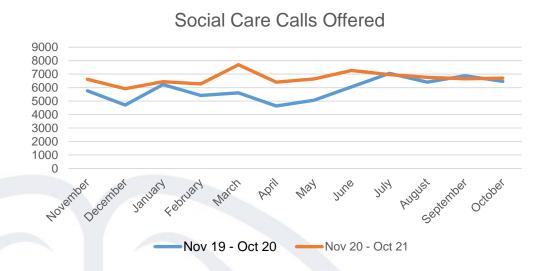

## Social Care Demand

- CSC has processed 7% more work with same FTE for the same period in 2019
- HAS Demand has increase by 22%
- Abandonment rate has risen by 10% Now 17.5%
- Some Customers are waiting as long as 15 Min to get through
- Corporate Citizen SLA is 1min 30 sec to answer and 5% abandonment