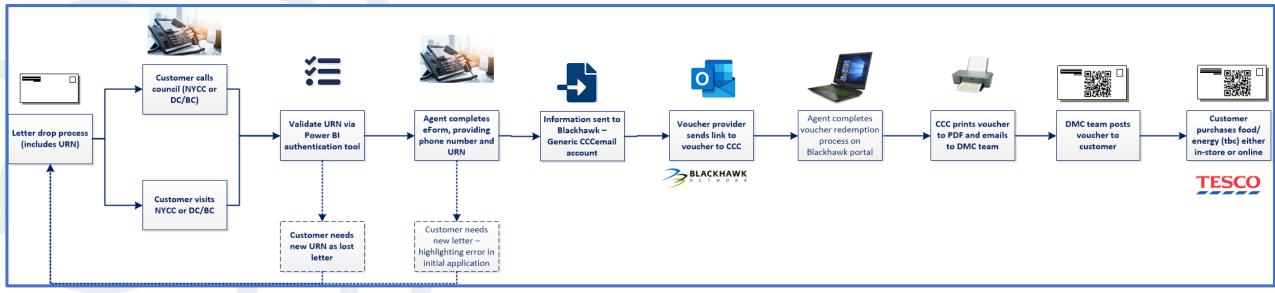

## Rapid Solution Design High Level Customer Journey: Digital

Below is the flow of how we will facilitate the digital direct award claim process. To the right are examples of the online form that we are building to support this process County Council Household Support Fund

#### Before you start

The Household Support Fund (HSF) is designed to help people afford basic essentials over winter. It's available to assist households, through small grants, helping them with things such as food, clothing and utilities.

You can use this form to request your voucher or reque<mark>st a replacement letter if vou've lost it.</mark>

#### Only those who have been contacted by letter are e Son North Yorkshire Household Support Fund

the letter that states you are eligible for a voucher;

details of the person the letter is addressed to, incl

Eurther information about household support fund is at By using this form you agree to our legal terms. For moi

#### our privacy notices.

Continue