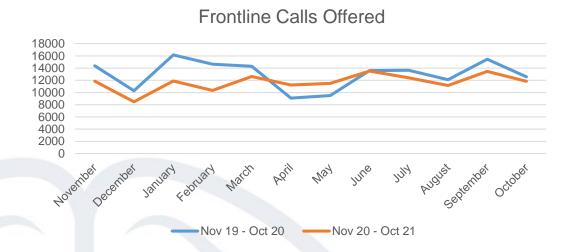

# **CSC** - Frontline

- October demand was 6% down on previous year and 12% down from September
- The average handling time was 5% down on previous year although increased from last month. New team members have joined and are reducing their time nearer to target
- The average speed of answer has continued to recover and improved against last month