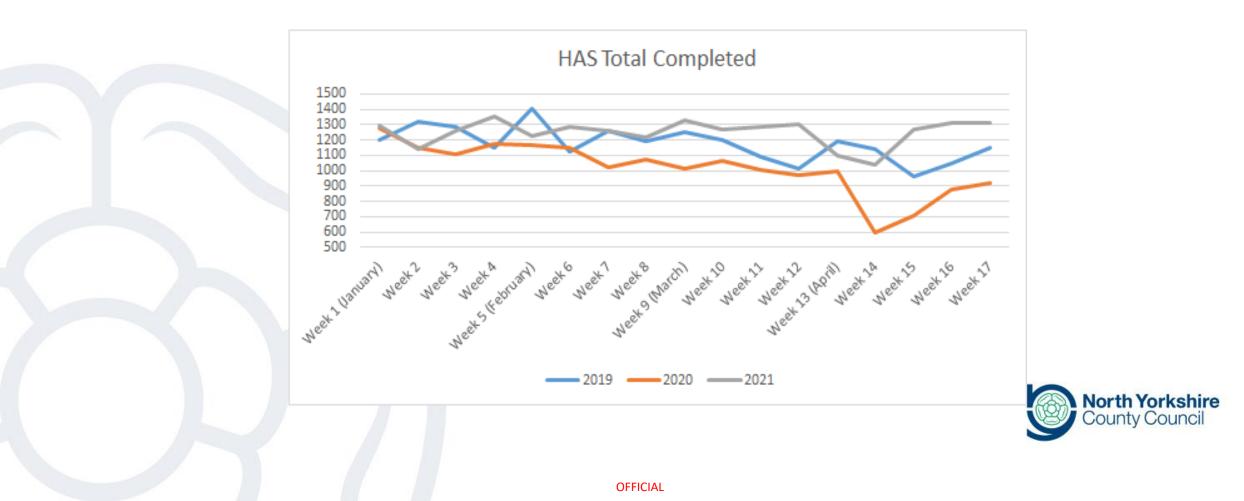

## **Complete HAS Demand**

HAS demand has increased by 6% contacts per week compared to the corresponding weeks in 2019 and a 23% increase compared to 2020 (April 2020 reduction was a result of initial lockdown for Covid19)