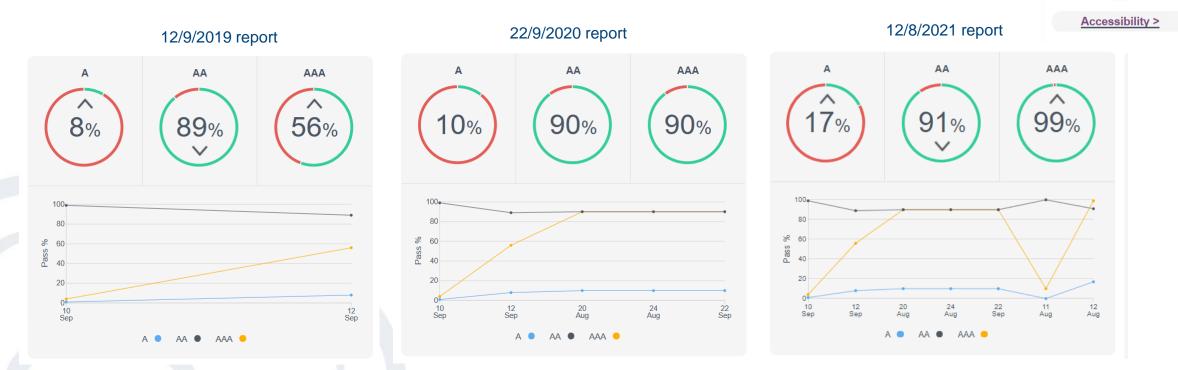

# Sitemorse reports – page overview

Current overall score

- Compliance at AAA standard has significantly increased from 56% to 99% of pages which is
  particularly difficult to achieve.
- Compliance at AA standard has increased slightly from 89% to 91% of pages.
- Overall accessibility score of 6/10 has been maintained.
- The score does not reflect our legal requirement a significant number of A standard errors are caused by PDF content that is exempt which an automated checker cannot measure