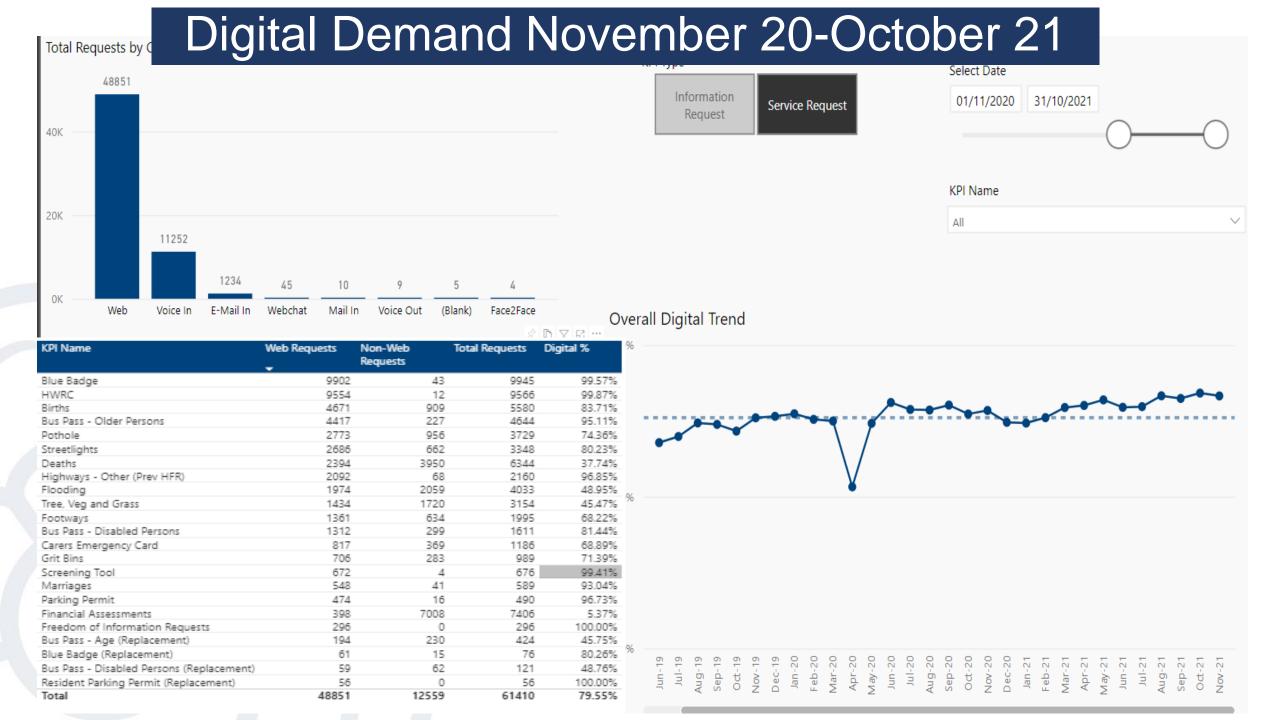

# Portal KPI summary

#### Month in Review

#### Month in Review

01/11/2020 31/10/2021

#### Monthly Performance

01/11/2019 31/10/2020