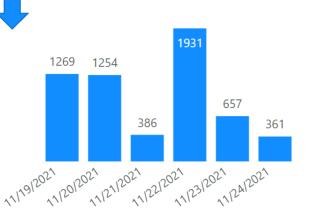

#### Eligible Households

All of these households were sent a letter which encouraged them to confirm their eligibility via an online form. The chart below shows the # of submits per day

70.8%98.5%HSF Uptake Overall% Digital Uptake