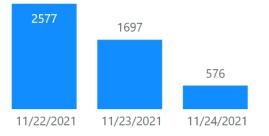

#### **Triage & Complex Claims**

Where forms were submitted and there has been an issue in the information captured, that information is below. We have a process to contact these again and resolve the issues.