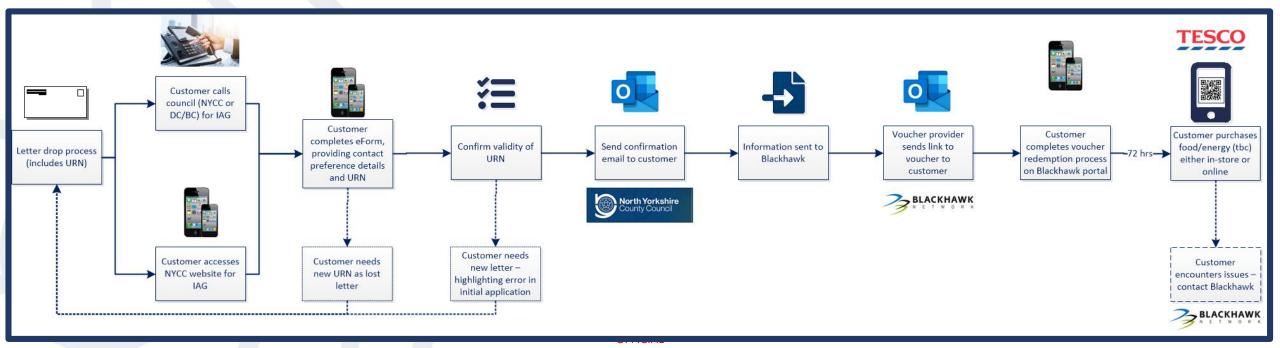

## Rapid Solution Design High Level Customer Journey: Digital

Below is the flow of how we will facilitate the digital direct award claim process. To the right are examples of the online form that we are building to support this process County Council Household Support Fund

## Rapid Solution Design High Level Customer Journey: Non-digital

The non-digital route will be for processing claims where the recipient is unable to complete the online journey themselves. Therefore, this form will be provided the CRC and partners to complete on the claimant's behalf.