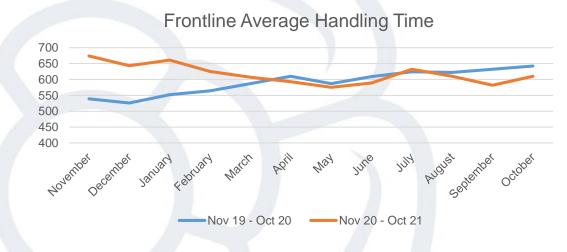

# **CSC** - Frontline

- October demand was 6% down on previous year and 12% down from September
- The average handling time was 5% down on previous year although increased from last month. New team members have joined and are reducing their time nearer to target
- The average speed of answer has continued to recover and improved against last month